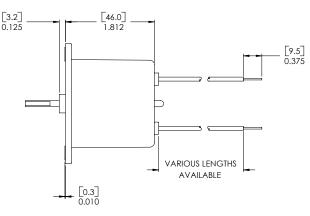

Dimensions in inches [mm]

## **DESCRIPTION:**

The Model 3440 is a round DC motor that measures approximately 1.8" (46 mm) in diameter and 1.8" (46 mm) in depth, with two mounting holes. This model motor has a stall torque of 65 in-oz at 1 rpm. The 3440 motor can be optioned in various DC voltages and shaft speeds.

## **MOTOR SPECIFICATIONS:**

- Motor Type: DC Gearmotor
- Available Supply Voltages: 0.4, 1.5, 3, 4.5, 6, and 12 VDC
- Shaft Options: In-Line, Single custom shafts available on request
- Lead Wire Length 6" [150 mm] custom lead lengths are available on request.