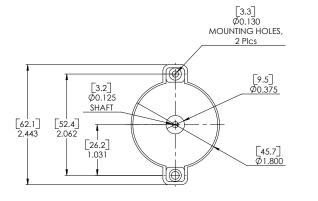

Dimensions in inches [mm]

## **DESCRIPTION:**

The Model 3440 is a round DC motor that measures approximately 1.8" (46 mm) in diameter and 1.8" (46 mm) in depth, with two mounting holes. This model motor has a stall torque of 65 in-oz at 1 rpm. The 3440 motor can be optioned in various DC voltages and shaft speeds.

## **MOTOR SPECIFICATIONS:**

- Motor Type: DC Gearmotor
- Available Supply Voltages: 0.4, 1.5, 3, 4.5, 6, and 12 VDC
- Shaft Options: In-Line, Single custom shafts available on request
- Lead Wire Length 6" [150 mm] custom lead lengths are available on request.