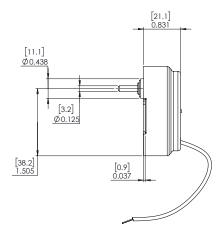

Dimensions in inches [mm]

## **MOTOR SPECIFICATIONS:**

- Motor Type AC Synchronous Gearmotor
- · Available Supply Voltages 12, 24, 120, 240 VAC
- Shaft Options In-Line, Single custom shafts available on request
- Lead Wire Length 6" [150 mm] customer lead lengths are available on request.