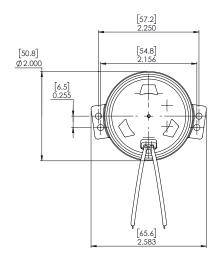

Dimensions in inches [mm]

## **DESCRIPTION:**

The Model F is a round DC motor that measures approximately 2.0" (51 mm) in diameter and 0.8" (46 mm) in depth with four mounting holes. This model motor has a stall torque of 200 in-oz at 1 rpm. The Model G motor can be optioned in various AC voltages, shaft speeds, shaft direction, and shaft designs.