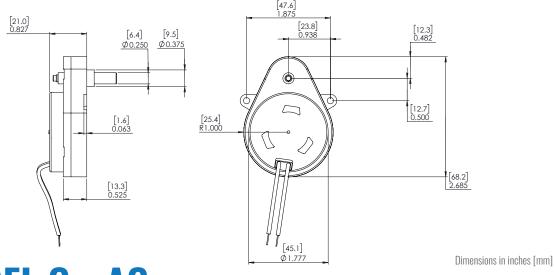

## **DESCRIPTION:**

The model G is a pear-shaped synchronous AC motor that measures approximately 2.0" (51 mm) in width, 2.6" (68 mm) in height, and 0.9" (23 mm) in depth with two mounting holes. This model motor has a stall torque of 200 in-oz at 1 rpm. The Model G motor can be optioned in various AC voltages, shaft speeds, shaft direction, and shaft designs.

## **MOTOR SPECIFICATIONS:**

- Motor Type AC Synchronous Gearmotor
- · Available Supply Voltages 12, 24, 120, 240 VAC
- Shaft Options In-Line, Single custom shafts available on request
- Lead Wire Length 6" [150 mm] customer lead lengths are available on request.